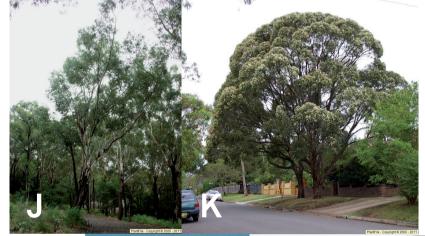

## TREE PLANTING

- G Eucalyptus haemastomia
- H Eucalyptus microcorys
- Corymbia intermedia
- J Eucalyptus pilularis
- K Eucalyptus paniculata
- L Eucalyptus robusta
- M Lophostemon confertus

|           | DRAWING TIT           | LE       |              |         |          |  |  |  |
|-----------|-----------------------|----------|--------------|---------|----------|--|--|--|
|           | MAIN WORKS SITE PLAN  |          |              |         |          |  |  |  |
|           |                       |          |              |         |          |  |  |  |
|           |                       |          |              |         |          |  |  |  |
|           | STATUS                |          | JOB NO.      |         |          |  |  |  |
|           | FOR APF               | PROVAL   |              | 003145  |          |  |  |  |
| ITAL      | SCALE AT A1           | DRAWN    | CO-ORDINATED | CHECKED | APPROVED |  |  |  |
|           | 1:500@A1<br>1:1000@A3 | JG       | HH           | AL      | DE       |  |  |  |
| Australia | DISC. DWG             | NO. LEVE | REGION       | STAGE   | ISSUE    |  |  |  |
|           | LA 10                 | 02 L0    | SP           | SD      | 02       |  |  |  |