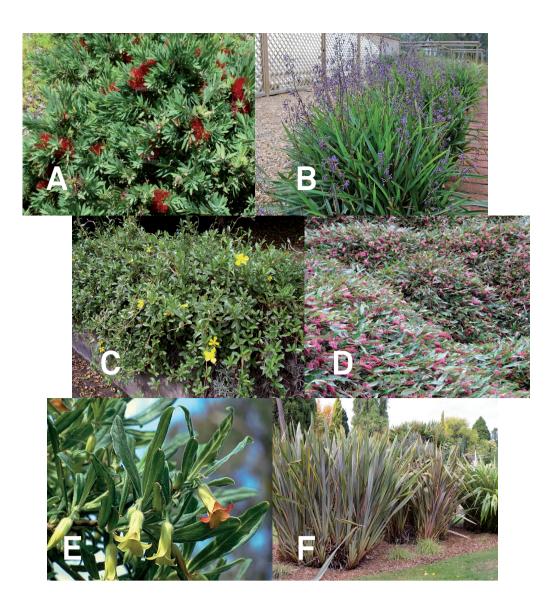

UNDERSTORY PLANTING

- A Callistemon 'Little John'
- B Dianella caerulea
- C Hibbertia scandens
- D Grevillea poorinda 'Royal mantle'
- E Billardiera scandens
- F Phormium tenax