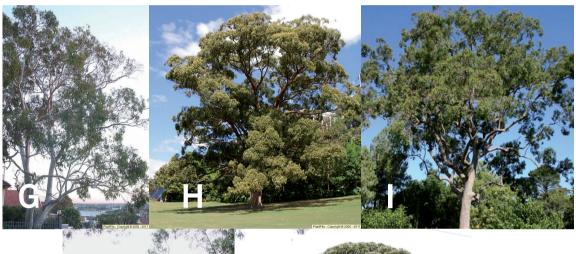

## TREE PLANTING

- G Eucalyptus haemastomia
- H Eucalyptus microcorys
- Corymbia intermedia
- J Eucalyptus pilularis
- K Eucalyptus paniculata
- L Eucalyptus robusta
- M Lophostemon confertus

|           | DRAWING TIT           | LE       |              |         |          |  |  |  |
|-----------|-----------------------|----------|--------------|---------|----------|--|--|--|
|           | MAIN WORKS SITE PLAN  |          |              |         |          |  |  |  |
|           |                       |          |              |         |          |  |  |  |
|           |                       |          |              |         |          |  |  |  |
|           | STATUS                |          | JOB NO.      |         |          |  |  |  |
|           | FOR APF               | PROVAL   |              | 003145  |          |  |  |  |
| ITAL      | SCALE AT A1           | DRAWN    | CO-ORDINATED | CHECKED | APPROVED |  |  |  |
|           | 1:500@A1<br>1:1000@A3 | JG       | HH           | AL      | DE       |  |  |  |
| Australia | DISC. DWG             | NO. LEVE | REGION       | STAGE   | ISSUE    |  |  |  |
|           | LA 10                 | 02 L0    | SP           | SD      | 02       |  |  |  |