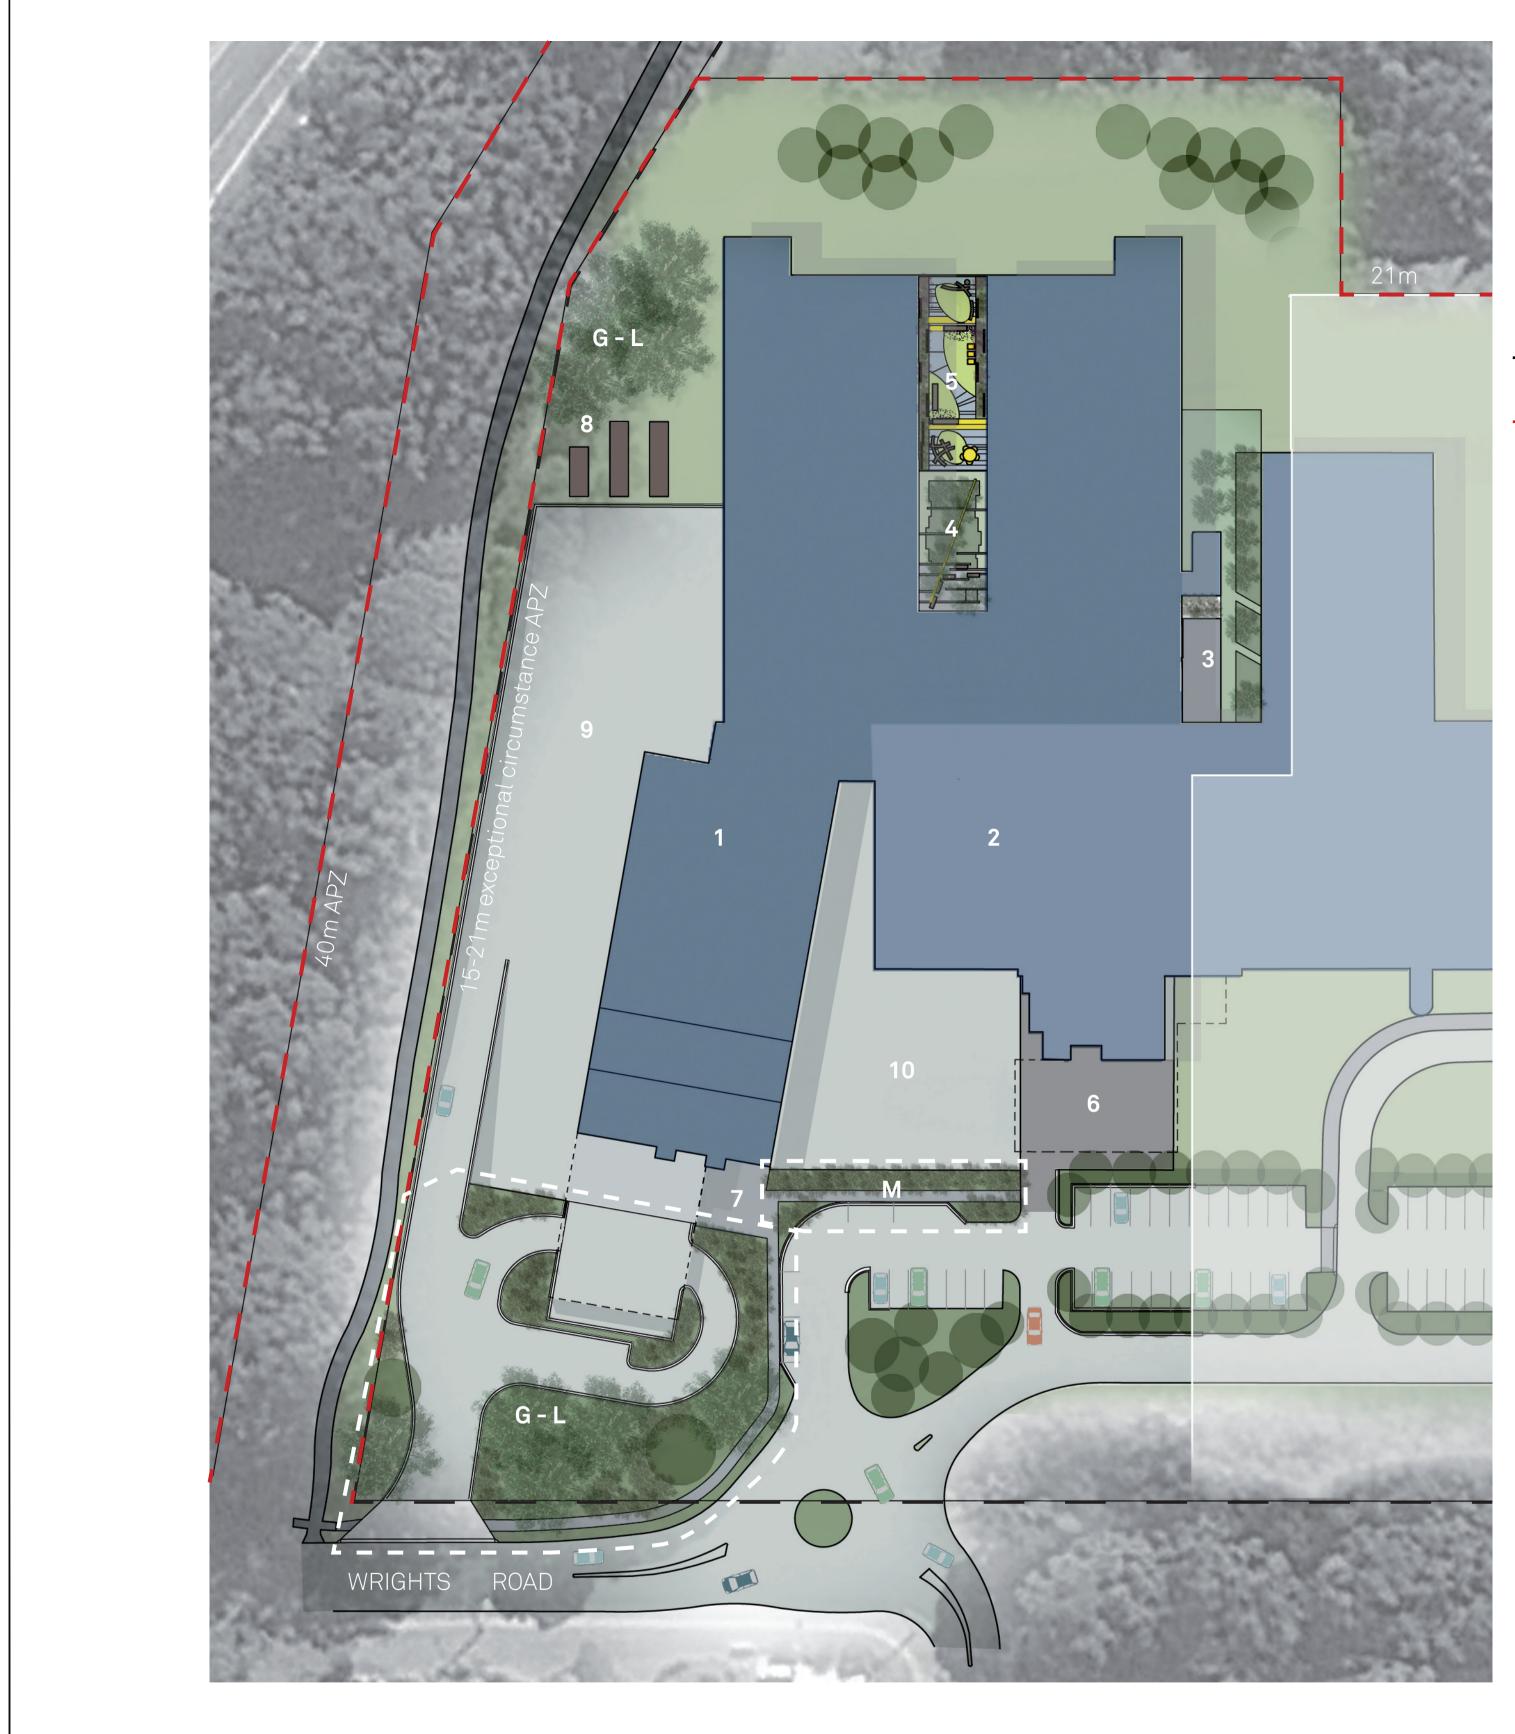

## LEGEND

- Proposed tree Existing tree retained Proposed planting Proposed turf
- – Site boundary
- – APZ line
  - 1 Proposed building
  - 2 Existing building
  - 3 Proposed atrium spill out space
  - 4 Proposed internal courtyard
  - 5 Proposed roof terrace
  - 6 Proposed shared entrance
  - 7 Proposed pedestrian footpath
  - 8 Proposed compactors
  - 9 Proposed loading zone
  - 10 Existing services yard