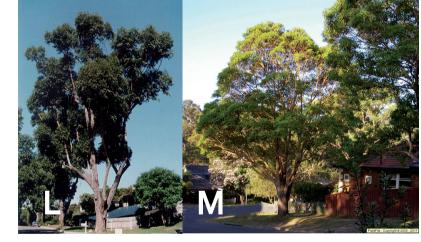

## TREE PLANTING

- G Eucalyptus haemastomia
- H Eucalyptus microcorys
- Corymbia intermedia
- J Eucalyptus pilularis
- K Eucalyptus paniculata
- L Eucalyptus robusta
- M Lophostemon confertus

|           | DRAWING TIT           | LE       |              |         |          |  |  |  |
|-----------|-----------------------|----------|--------------|---------|----------|--|--|--|
|           | MAIN WORKS SITE PLAN  |          |              |         |          |  |  |  |
|           |                       |          |              |         |          |  |  |  |
|           |                       |          |              |         |          |  |  |  |
|           | STATUS                |          | JOB NO.      |         |          |  |  |  |
|           | FOR APF               | PROVAL   |              | 003145  |          |  |  |  |
| ITAL      | SCALE AT A1           | DRAWN    | CO-ORDINATED | CHECKED | APPROVED |  |  |  |
|           | 1:500@A1<br>1:1000@A3 | JG       | HH           | AL      | DE       |  |  |  |
| Australia | DISC. DWG             | NO. LEVE | REGION       | STAGE   | ISSUE    |  |  |  |
|           | LA 10                 | 02 L0    | SP           | SD      | 02       |  |  |  |